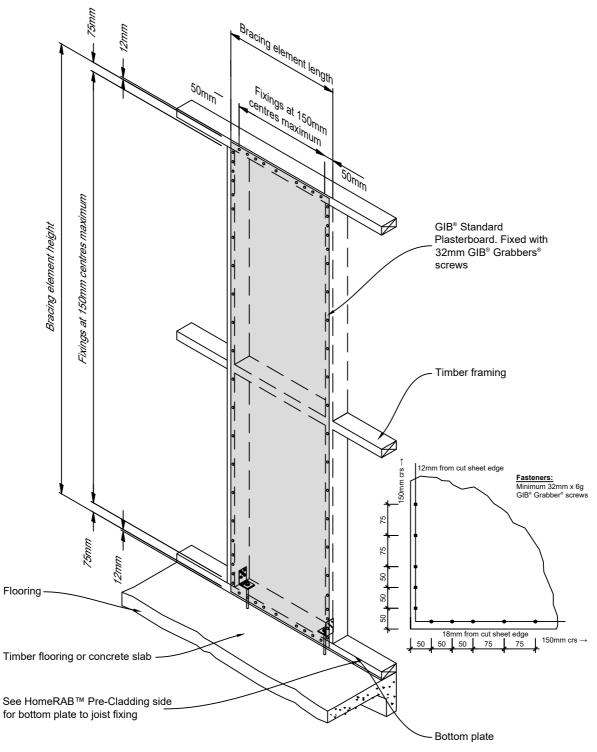

## STANDARD GIB® FIXING DETAILS

## Notes for Figure 8:

- All GIB® standard sheets to be fixed to Winstone Wallboards Ltd specifications. GIB® Bracing Systems.
- All GIB® bracing sheets to be stopped to Winstone Wallboards Ltd specifications. GIB® Site Guide.
- Refer Winstone Wallboards Ltd specifications for edge distance.

| Product               | System Number | Minimum Length |
|-----------------------|---------------|----------------|
| HomeRAB™ Pre-Cladding | HPg           | 400 or 600mm   |
| RAB™ Board            | JHDg          | 600mm          |